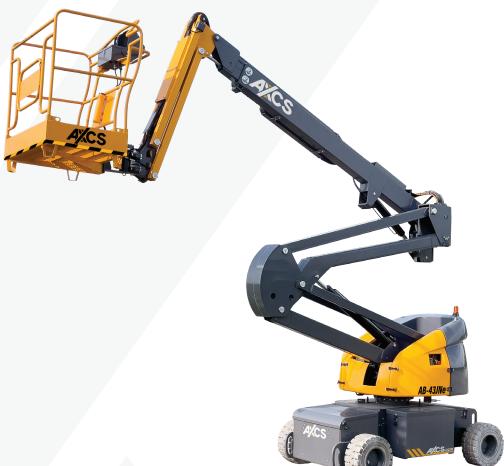

## AB-43JNe ARTICULATING BOOM

| DIV                              | ENGLONG                                               |                 |             |  |
|----------------------------------|-------------------------------------------------------|-----------------|-------------|--|
| DIM                              | Working Height (2 Person Indoor/1 Person Outdoor)     | 48.7 ft         | 15 m        |  |
|                                  | Platform Height<br>(2 Person Indoor/1 Person Outdoor) | 42.7 ft         | 13 m        |  |
|                                  | Up and Over Height                                    | 21.5 ft         | 6.55 m      |  |
|                                  | Horizontal Reach                                      | 28.4 ft         | 8.65 m      |  |
| A                                | Length                                                | 22.1 ft         | 6.75 m      |  |
| В                                | Width                                                 | 5 ft            | 1.52 m      |  |
| С                                | Stowed Height                                         | 6.9 ft          | 2.1 m       |  |
| D                                | Transport Height                                      | 9.8 ft          | 3 m         |  |
| E                                | Jib Length                                            | 5.2 ft          | 1.58 m      |  |
| F                                | Transport Length                                      | 18.4 ft         | 5.6 m       |  |
| G                                | Wheelbase                                             | 78.7 in         | 2 m         |  |
| Н                                | Ground Clearance                                      | 8.3 in          | 0.21 m      |  |
| 1                                | Platform Width                                        | 51.2 in         | 1.3 m       |  |
| J                                | Platform Length                                       | 35.4 in         | 0.9 m       |  |
| SPECIFICATIONS                   |                                                       |                 |             |  |
| Rated Occupancy (Indoor/Outdoor) |                                                       | 2 / 1 Person(s) |             |  |
| Platform Capacity                |                                                       | 507 lbs         | 230 kg      |  |
| Turn Radius (Inside/Outside)     |                                                       | 67 / 146 in     | 1.7 / 3.7 m |  |
| Gradeability                     |                                                       | 25%             | 25%         |  |
| Horizontal Platform Rotation     |                                                       | 180°            |             |  |
| Turntable Rotation 355°          |                                                       | jo              |             |  |
| Drive                            | e Speed Elevated                                      | 0.5 mph         | 0.8 km/h    |  |
| Drive Speed Lowered              |                                                       | 2.8 mph         | 4.5 km/h    |  |
| Tires                            |                                                       | 22.4 x 9 in     | 57 x 23 cm  |  |
| Weight                           |                                                       | 15,873 lbs      | 7,200 kg    |  |
| POWER                            |                                                       |                 |             |  |
| Battery                          |                                                       | 48V/400 Ah      |             |  |
| Hydr                             | aulic Tank                                            | 7.9 gal         | 30 L        |  |
|                                  |                                                       |                 |             |  |