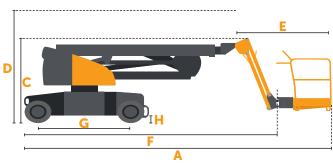

## AB-43JNe ARTICULATING BOOM

| DIV                              | ENGLONG                                               |                 |             |  |
|----------------------------------|-------------------------------------------------------|-----------------|-------------|--|
| DIM                              | Working Height (2 Person Indoor/1 Person Outdoor)     | 48.7 ft         | 15 m        |  |
|                                  | Platform Height<br>(2 Person Indoor/1 Person Outdoor) | 42.7 ft         | 13 m        |  |
|                                  | Up and Over Height                                    | 21.5 ft         | 6.55 m      |  |
|                                  | Horizontal Reach                                      | 28.4 ft         | 8.65 m      |  |
| A                                | Length                                                | 22.1 ft         | 6.75 m      |  |
| В                                | Width                                                 | 5 ft            | 1.52 m      |  |
| С                                | Stowed Height                                         | 6.9 ft          | 2.1 m       |  |
| D                                | Transport Height                                      | 9.8 ft          | 3 m         |  |
| E                                | Jib Length                                            | 5.2 ft          | 1.58 m      |  |
| F                                | Transport Length                                      | 18.4 ft         | 5.6 m       |  |
| G                                | Wheelbase                                             | 78.7 in         | 2 m         |  |
| Н                                | Ground Clearance                                      | 8.3 in          | 0.21 m      |  |
| 1                                | Platform Width                                        | 51.2 in         | 1.3 m       |  |
| J                                | Platform Length                                       | 35.4 in         | 0.9 m       |  |
| SPECIFICATIONS                   |                                                       |                 |             |  |
| Rated Occupancy (Indoor/Outdoor) |                                                       | 2 / 1 Person(s) |             |  |
| Platform Capacity                |                                                       | 507 lbs         | 230 kg      |  |
| Turn Radius (Inside/Outside)     |                                                       | 67 / 146 in     | 1.7 / 3.7 m |  |
| Gradeability                     |                                                       | 25%             | 25%         |  |
| Horizontal Platform Rotation     |                                                       | 180°            |             |  |
| Turntable Rotation 355°          |                                                       | jo              |             |  |
| Drive                            | e Speed Elevated                                      | 0.5 mph         | 0.8 km/h    |  |
| Drive Speed Lowered              |                                                       | 2.8 mph         | 4.5 km/h    |  |
| Tires                            |                                                       | 22.4 x 9 in     | 57 x 23 cm  |  |
| Weight                           |                                                       | 15,873 lbs      | 7,200 kg    |  |
| POWER                            |                                                       |                 |             |  |
| Battery                          |                                                       | 48V/400 Ah      |             |  |
| Hydr                             | aulic Tank                                            | 7.9 gal         | 30 L        |  |
|                                  |                                                       |                 |             |  |