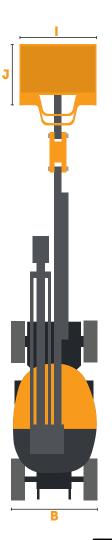

## AB-43JNe ARTICULATING BOOM

| DIV                              | ENGLONG                                               |                 |             |  |
|----------------------------------|-------------------------------------------------------|-----------------|-------------|--|
| DIM                              | Working Height (2 Person Indoor/1 Person Outdoor)     | 48.7 ft         | 15 m        |  |
|                                  | Platform Height<br>(2 Person Indoor/1 Person Outdoor) | 42.7 ft         | 13 m        |  |
|                                  | Up and Over Height                                    | 21.5 ft         | 6.55 m      |  |
|                                  | Horizontal Reach                                      | 28.4 ft         | 8.65 m      |  |
| A                                | Length                                                | 22.1 ft         | 6.75 m      |  |
| В                                | Width                                                 | 5 ft            | 1.52 m      |  |
| С                                | Stowed Height                                         | 6.9 ft          | 2.1 m       |  |
| D                                | Transport Height                                      | 9.8 ft          | 3 m         |  |
| E                                | Jib Length                                            | 5.2 ft          | 1.58 m      |  |
| F                                | Transport Length                                      | 18.4 ft         | 5.6 m       |  |
| G                                | Wheelbase                                             | 78.7 in         | 2 m         |  |
| Н                                | Ground Clearance                                      | 8.3 in          | 0.21 m      |  |
| 1                                | Platform Width                                        | 51.2 in         | 1.3 m       |  |
| J                                | Platform Length                                       | 35.4 in         | 0.9 m       |  |
| SPECIFICATIONS                   |                                                       |                 |             |  |
| Rated Occupancy (Indoor/Outdoor) |                                                       | 2 / 1 Person(s) |             |  |
| Platform Capacity                |                                                       | 507 lbs         | 230 kg      |  |
| Turn Radius (Inside/Outside)     |                                                       | 67 / 146 in     | 1.7 / 3.7 m |  |
| Gradeability                     |                                                       | 25%             | 25%         |  |
| Horizontal Platform Rotation     |                                                       | 180°            |             |  |
| Turntable Rotation 355°          |                                                       | jo              |             |  |
| Drive                            | e Speed Elevated                                      | 0.5 mph         | 0.8 km/h    |  |
| Drive Speed Lowered              |                                                       | 2.8 mph         | 4.5 km/h    |  |
| Tires                            |                                                       | 22.4 x 9 in     | 57 x 23 cm  |  |
| Weight                           |                                                       | 15,873 lbs      | 7,200 kg    |  |
| POWER                            |                                                       |                 |             |  |
| Battery                          |                                                       | 48V/400 Ah      |             |  |
| Hydr                             | aulic Tank                                            | 7.9 gal         | 30 L        |  |
|                                  |                                                       |                 |             |  |