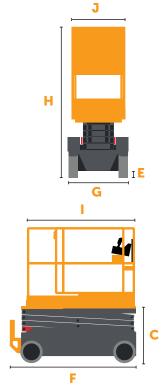

# EL-2632e SCISSOR

| SPE | SPECIFICATIONS                                                |           |              |  |  |
|-----|---------------------------------------------------------------|-----------|--------------|--|--|
| A   | Working Height<br>(2 Person Indoor/1 Person Outdoor)          | 32.3 ft   | 10 m         |  |  |
| В   | Platform Height Maximum<br>(2 Person Indoor/1 Person Outdoor) | 26.3 ft   | 8 m          |  |  |
| С   | Platform Height Minimum                                       | 47.6 in   | 1.21 m       |  |  |
| D   | Ground Clearance Elevated                                     | 0.79 in   | 2 cm         |  |  |
| E   | Ground Clearance Lowered                                      | 3.5 in    | 9 cm         |  |  |
| F   | Overall Length w/ Step                                        | 97.3 in   | 2.47 m       |  |  |
| G   | Width                                                         | 31.5 in   | 0.8 m        |  |  |
|     | Stowed Height (Rails Unfolded)                                | 91 in     | 2.31 m       |  |  |
| Н   | Stowed Height (Rails Folded)                                  | 71 in     | 1.8 m        |  |  |
| 1   | Platform Length                                               | 91 in     | 2.32 m       |  |  |
| J   | Platform Width                                                | 33.5 in   | 0.85 m       |  |  |
| К   | Slide Out Extension Deck Length                               | 34 in     | 0.86 m       |  |  |
|     | Wheelbase                                                     | 73.2 in   | 1.86 m       |  |  |
|     | Tires                                                         | 15 x 5 in | 38 x 12.7 cm |  |  |