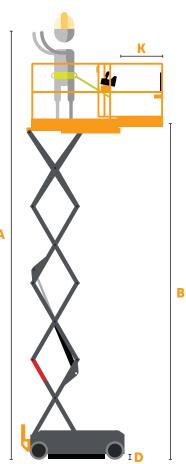

# EL-2632e SCISSOR

| SPE | SPECIFICATIONS                                                |           |              |  |  |
|-----|---------------------------------------------------------------|-----------|--------------|--|--|
| A   | Working Height<br>(2 Person Indoor/1 Person Outdoor)          | 32.3 ft   | 10 m         |  |  |
| В   | Platform Height Maximum<br>(2 Person Indoor/1 Person Outdoor) | 26.3 ft   | 8 m          |  |  |
| С   | Platform Height Minimum                                       | 47.6 in   | 1.21 m       |  |  |
| D   | Ground Clearance Elevated                                     | 0.79 in   | 2 cm         |  |  |
| E   | Ground Clearance Lowered                                      | 3.5 in    | 9 cm         |  |  |
| F   | Overall Length w/ Step                                        | 97.3 in   | 2.47 m       |  |  |
| G   | Width                                                         | 31.5 in   | 0.8 m        |  |  |
|     | Stowed Height (Rails Unfolded)                                | 91 in     | 2.31 m       |  |  |
| Н   | Stowed Height (Rails Folded)                                  | 71 in     | 1.8 m        |  |  |
| 1   | Platform Length                                               | 91 in     | 2.32 m       |  |  |
| J   | Platform Width                                                | 33.5 in   | 0.85 m       |  |  |
| К   | Slide Out Extension Deck Length                               | 34 in     | 0.86 m       |  |  |
|     | Wheelbase                                                     | 73.2 in   | 1.86 m       |  |  |
|     | Tires                                                         | 15 x 5 in | 38 x 12.7 cm |  |  |