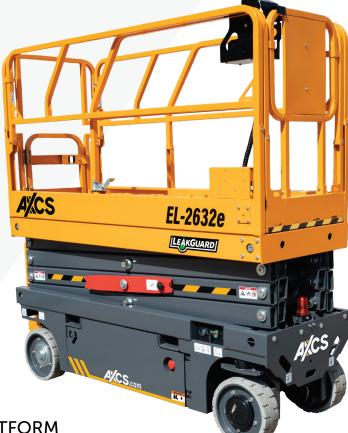

## **EL SERIES**

SELF-PROPELLED MOBILE ELEVATED WORK PLATFORM

### **STANDARD FEATURES**

- ▶ Electric drive
- ▶ LeakGuard®
- ▶ Drive at full height indoor & outdoor
- ▶ 110V power-to-platform
- Proportional controls
- > 30A charger
- Non-slip deck
- ▶ All motion alarm
- Flashing beacon
- ▶ Removable platform controls
- Self-locking gate
- Liftable with forklift or crane

- Dual maintenance bars
- Onboard diagnostic system
- Manual decent cable
- Active tilt alarm
- ▶ Slide out extension
- Automatic pothole protection
- Non-marking tires
- Horn
- ► CAN communication protocol
- ▶ 2-year parts & labor warranty
- ▶ 5-year structural warranty