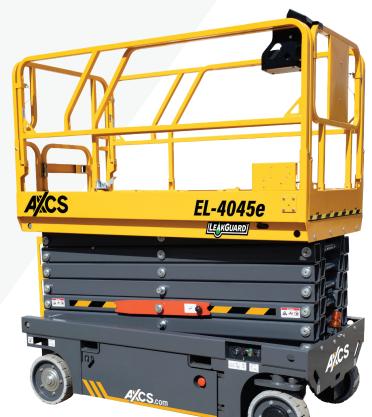

## EL-4045e scissor

| SPE | CIFICATIONS                                           |           |              |
|-----|-------------------------------------------------------|-----------|--------------|
| A   | Working Height<br>(2 Person Indoor)                   | 45.2 ft   | 13.8 m       |
|     | Outdoor Working Height<br>(1 Person Outdoor)          | 38.8 ft   | 11.8 m       |
| В   | Platform Height Maximum<br>(2 Person Indoor)          | 39.2 ft   | 12 m         |
|     | Outdoor Platform Height Maximum<br>(1 Person Outdoor) | 32.8 ft   | 10 m         |
| С   | Platform Height Minimum                               | 57.5 in   | 1.46 m       |
| D   | Ground Clearance Elevated                             | 0.79 in   | 2 cm         |
| E   | Ground Clearance Lowered                              | 4.7 in    | 12 cm        |
| F   | Overall Length w/Step                                 | 97.3 in   | 2.47 m       |
| G   | Overall Width                                         | 45 in     | 1.15 m       |
| н   | Stowed Height (Rails Unfolded)                        | 101.2 in  | 2.57 m       |
|     | Stowed Height (Rails Folded)                          | 75.6 in   | 1.92 m       |
| I   | Platform Length                                       | 91 in     | 2.31 m       |
| J   | Platform Width                                        | 45 in     | 1.14 m       |
| K   | Slide Out Extension Deck Length                       | 39.4 in   | 1 m          |
|     | Wheelbase                                             | 73.2 in   | 1.86 m       |
|     | Tires                                                 | 15 x 5 in | 38 x 12.7 cm |