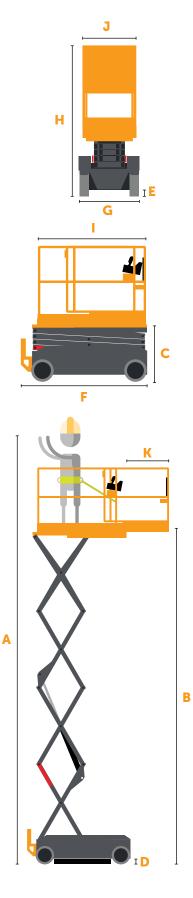

## EL-4045e scissor

| SPE | CIFICATIONS                                           |           |              |
|-----|-------------------------------------------------------|-----------|--------------|
| A   | Working Height<br>(2 Person Indoor)                   | 45.2 ft   | 13.8 m       |
|     | Outdoor Working Height<br>(1 Person Outdoor)          | 38.8 ft   | 11.8 m       |
| В   | Platform Height Maximum<br>(2 Person Indoor)          | 39.2 ft   | 12 m         |
|     | Outdoor Platform Height Maximum<br>(1 Person Outdoor) | 32.8 ft   | 10 m         |
| С   | Platform Height Minimum                               | 57.5 in   | 1.46 m       |
| D   | Ground Clearance Elevated                             | 0.79 in   | 2 cm         |
| E   | Ground Clearance Lowered                              | 4.7 in    | 12 cm        |
| F   | Overall Length w/Step                                 | 97.3 in   | 2.47 m       |
| G   | Overall Width                                         | 45 in     | 1.15 m       |
| н   | Stowed Height (Rails Unfolded)                        | 101.2 in  | 2.57 m       |
|     | Stowed Height (Rails Folded)                          | 75.6 in   | 1.92 m       |
| I   | Platform Length                                       | 91 in     | 2.31 m       |
| J   | Platform Width                                        | 45 in     | 1.14 m       |
| K   | Slide Out Extension Deck Length                       | 39.4 in   | 1 m          |
|     | Wheelbase                                             | 73.2 in   | 1.86 m       |
|     | Tires                                                 | 15 x 5 in | 38 x 12.7 cm |