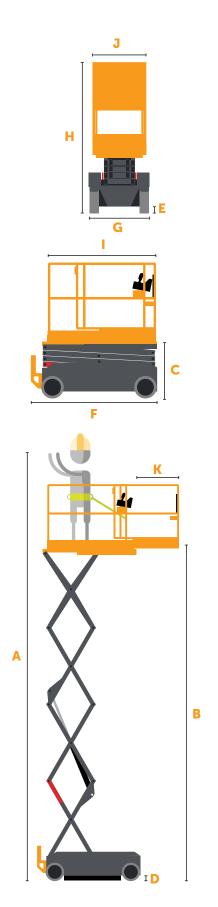

## **SCISSOR**

Battery

| A                                   | Working Height<br>(2 Person Indoor)                   | 51.1 ft         | 15.6 m       |
|-------------------------------------|-------------------------------------------------------|-----------------|--------------|
|                                     | Outdoor Working Height<br>(1 Person Outdoor)          | 38 ft           | 11.6 m       |
| В                                   | Platform Height Maximum<br>(2 Person Indoor)          | 45.1 ft         | 13.75 m      |
|                                     | Outdoor Platform Height Maximum<br>(1 Person Outdoor) | 32 ft           | 9.75 m       |
| С                                   | Platform Height Minimum                               | 63 in           | 1.6 m        |
| D                                   | Ground Clearance Elevated                             | 0.79 in         | 2 cm         |
| E                                   | Ground Clearance Lowered                              | 4.7 in          | 12 cm        |
| F                                   | Overall Length w/Step                                 | 109.8 in        | 2.79 m       |
| G                                   | Overall Width                                         | 55 in           | 1.39 m       |
| н                                   | Stowed Height (Rails Unfolded)                        | 106.4 in        | 2.7 m        |
|                                     | Stowed Height (Rails Folded)                          | 83.5 in         | 2.12 m       |
| 1                                   | Platform Length                                       | 105.5 in        | 2.68 m       |
| J                                   | Platform Width                                        | 45.3 in         | 1.15 m       |
| К                                   | Slide Out Extension Deck Length                       | 39.4 in         | 1 m          |
|                                     | Wheelbase                                             | 87.4 in         | 2.22 m       |
|                                     | Tires                                                 | 15 x 5 in       | 38 x 12.7 cn |
| PER                                 | FORMANCE                                              |                 |              |
| Rated Occupancy (Indoor/Outdoor)    |                                                       | 2 / 1 Person(s) |              |
| Platform Capacity                   |                                                       | 771.6 lbs       | 350 kg       |
| Slide Out Extension Deck Capacity   |                                                       | 330.7 lbs       | 150 kg       |
| Gradeability                        |                                                       | 25%             |              |
| Drive Speed Elevated (Proportional) |                                                       | 0.37 mph        | 0.6 kph      |
| Drive Speed Lowered (Proportional)  |                                                       | 2.8 mph         | 4.5 kph      |
| Working Slope                       |                                                       | 2°/3°           |              |
| Lift Speed (Up/Down)                |                                                       | 77 / 62 sec     |              |
| Weight                              |                                                       | 8,818 lbs       | 4,000 kg     |
| POV                                 | VER                                                   |                 |              |
| Hydr                                | aulic Tank Capacity                                   | 7.4 gal         | 28 L         |