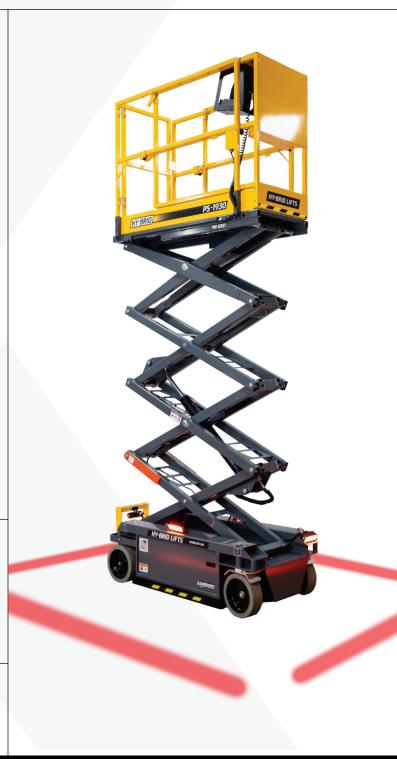

## PERIMETER LIGHTING PART NO. 112-21-580-50-K

AXCS Equipments perimeter lighting solution is designed to enhance jobsite safety by visually establishing a "do not enter" safety zone around the scissor lift, protecting workers below from dropped objects.

## **KEY FEATURES**

- Safety Zone: Visually creates a "do not enter" area around the scissor lift to protect workers from dropped objects
- Visual Indicator: Provides a clear visual warning of an active scissor lift
- High Visibility: High lumen lights ensure visibility even in bright environments
- Minimal Battery Draw: Designed with LEDS to consume minimal battery power
- Adjustable Light Distance: Light distance can be adjusted to the jobsite with a range of 3 to 8 feet
- Durability: Heavy duty aluminum housing with a IP67 rating for immersion up to 1 meter and IP69K rating for power washing
- Made in the USA: Proudly made in the United States
- Complete Kit: Includes 4 lights, brackets and hardware, wiring harness, and installation instructions