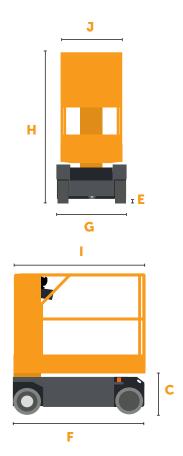

## VM-12e VERTICAL MAST LIFT

| SPE | SPECIFICATIONS                                                |               |             |  |
|-----|---------------------------------------------------------------|---------------|-------------|--|
| A   | Working Height<br>(2 person indoor/1 person outdoor)          | 19.2 ft       | 6 m         |  |
| В   | Platform Height Maximum<br>(2 person indoor/1 person outdoor) | 13.2 ft       | 4 m         |  |
| С   | Platform Height Minimum                                       | 23.6 in       | 0.6 m       |  |
| D   | Ground Clearance Elevated                                     | 0.67 in       | 1.7 cm      |  |
| E   | Ground Clearance Lowered                                      | 3.1 in        | 8 cm        |  |
| F   | Machine Length                                                | 54.7 in       | 1.39 m      |  |
| G   | Overall Width                                                 | 30 in         | 0.76 m      |  |
| н   | Stowed Height                                                 | 68.5 in       | 1.74 m      |  |
| 1   | Platform Length                                               | 52 in         | 1.32 m      |  |
| J   | Platform Width                                                | 30 in         | 0.76 m      |  |
| К   | Slide Out Extension Deck Length                               | 16 in         | 0.41 m      |  |
|     | Wheelbase                                                     | 41.7 in       | 1.06 m      |  |
|     | Tires                                                         | 11.8 x 2.9 in | 0.3 x 0.1 m |  |