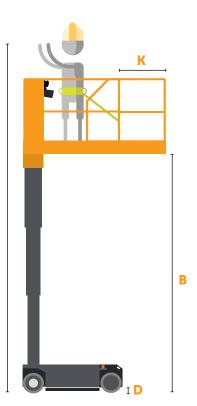

## VM-12e VERTICAL MAST LIFT

| SPE | SPECIFICATIONS                                                |               |             |  |
|-----|---------------------------------------------------------------|---------------|-------------|--|
| A   | Working Height<br>(2 person indoor/1 person outdoor)          | 19.2 ft       | 6 m         |  |
| В   | Platform Height Maximum<br>(2 person indoor/1 person outdoor) | 13.2 ft       | 4 m         |  |
| С   | Platform Height Minimum                                       | 23.6 in       | 0.6 m       |  |
| D   | Ground Clearance Elevated                                     | 0.67 in       | 1.7 cm      |  |
| E   | Ground Clearance Lowered                                      | 3.1 in        | 8 cm        |  |
| F   | Machine Length                                                | 54.7 in       | 1.39 m      |  |
| G   | Overall Width                                                 | 30 in         | 0.76 m      |  |
| н   | Stowed Height                                                 | 68.5 in       | 1.74 m      |  |
| 1   | Platform Length                                               | 52 in         | 1.32 m      |  |
| J   | Platform Width                                                | 30 in         | 0.76 m      |  |
| К   | Slide Out Extension Deck Length                               | 16 in         | 0.41 m      |  |
|     | Wheelbase                                                     | 41.7 in       | 1.06 m      |  |
|     | Tires                                                         | 11.8 x 2.9 in | 0.3 x 0.1 m |  |